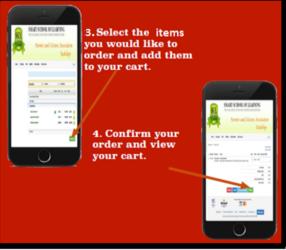

# **Uniform Shop Online**

- Our eStore uniform online shop is available 24/7.
- Select eStore and follow the prompts

- Follow the very easy steps to order online
- Place comments as necessary.
- Pick up from the Uniform shop or delivered to calls
- Can pre-order if items not in stock