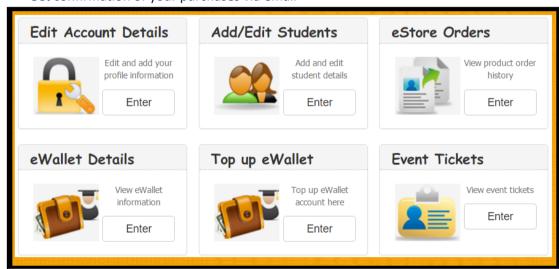

- Low fees 20 cents per order per day for the family.
- Convenience of online payment via Debit/Credit card or eWallet
  - o Payment via Debit/Credit card will incur a merchant fee
- One account (eWallet) for the family. No merchant fees when paying with eWallet.
- All transactions are handled and completed in a secure environment.
- Manage and view your transaction history online.

- Low fees: 30 cents or 1.5% whichever is greater.
- Use your eWallet One account for the family.
- Or Pay via Debit/Credit card.
- Get confirmation of your purchases via email

 Manage your account and view your transactions online, at any time, at your convenience.