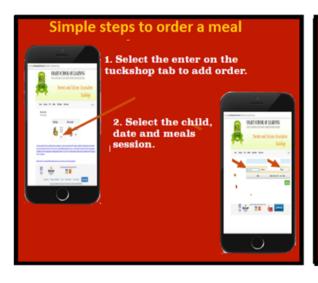

# **Tuckshop online**

Our Tuckshop online is easy to use and available 24/7.

• Manage all your family tuckshop orders in one account.

Go to <a href="https://schoolshoponline.net.au-">https://schoolshoponline.net.au-</a> Find your school

Simply register as a parent and register your children

- Order immediately.
- See your past child's favourite orders in one click and reorder.
- Add comments to your order
- Amend or cancel an order anytime right up to the meal session cut off time.