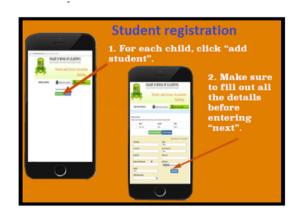

Simply register as a parent and register your children

- Order immediately.
- See your past child's favourite orders in one click and reorder.
- Add comments to your order
- Amend or cancel an order anytime right up to the meal session cut off time.