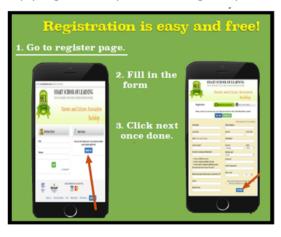

# **Tuckshop online**

Our Tuckshop online is easy to use and available 24/7.

• Manage all your family tuckshop orders in one account.

Go to <a href="https://schoolshoponline.net.au-">https://schoolshoponline.net.au-</a> Find your school

Simply register as a parent and register your children

- Order immediately.
- See your past child's favourite orders in one click and reorder.
- Add comments to your order
- Amend or cancel an order anytime right up to the meal session cut off time.