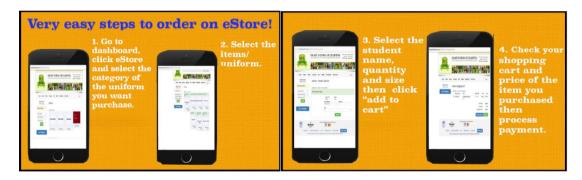

# **Uniform Shop Online**

- Our eStore uniform online shop is available 24/7.
- Select eStore and follow the prompts

- Follow the very easy steps to order online
- Place comments as necessary.
- Pick up from the Uniform shop or delivered to calls
- Can pre-order if items not in stock